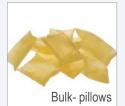

#### For bulk & shaped glue

Features a built-in melt chamber and pre-set temperature that allow the tec 4500 to take EVA. polyolefines, or pressure sensitive adhesives (PSA) in granular form, pillows, or 43mm (13/4") slugs.

## tec 4500B & tec 4500S

Reliable, easy to use glue gun with a built-in melt chamber that allows the use of adhesives in granular form, pillows, or 43mm (13/4") slugs. Available in bead (4500B) or spray (4500S) models.