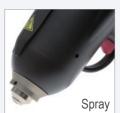

## Bead and spray models

## tec 4500B & tec 4500S

Reliable, easy to use glue gun with a built-in melt chamber that allows the use of adhesives in granular form, pillows, or 43mm (13/4") slugs. Available in bead (4500B) or spray (4500S) models.