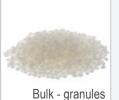

#### For bulk & shaped glue

Features a built-in melt chamber and pre-set temperature that allow the tec 4500 to take EVA. polyolefines, or pressure sensitive adhesives (PSA) in granular form, pillows, or 43mm (13/4") slugs.

## tec 4500B & tec 4500S

Reliable, easy to use glue gun with a built-in melt chamber that allows the use of adhesives in granular form, pillows, or 43mm (13/4") slugs. Available in bead (4500B) or spray (4500S) models.