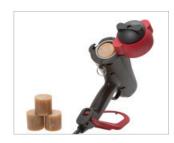

#### For bulk & shaped glue

Features a built-in melt chamber and pre-set temperature that allow the tec 4500 to take EVA. polyolefines, or pressure sensitive adhesives (PSA) in granular form, pillows, or 43mm (13/4") slugs.

## tec 4500B & tec 4500S

Reliable, easy to use glue gun with a built-in melt chamber that allows the use of adhesives in granular form, pillows, or 43mm (13/4") slugs. Available in bead (4500B) or spray (4500S) models.