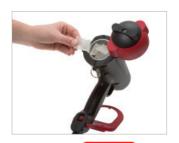

#### For bulk & shaped glue

Features a built-in melt chamber and pre-set temperature that allow the tec 4500 to take EVA. polyolefines, or pressure sensitive adhesives (PSA) in granular form, pillows, or 43mm (13/4") slugs.

## Intelligent design

The innovative melt chamber allows the tec 4500 to take both bulk and shaped adhesives. It also features a one-handed twist action lock for quick & easy loading of the glue tank. The soft-closing mechanism ensures efficient energy consumption and the highest possible melt rate.