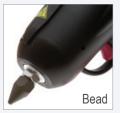

## Bead and spray models

## tec 4500B & tec 4500S

Reliable, easy to use glue gun with a built-in melt chamber that allows the use of adhesives in granular form, pillows, or 43mm (13/4") slugs. Available in bead (4500B) or spray (4500S) models.