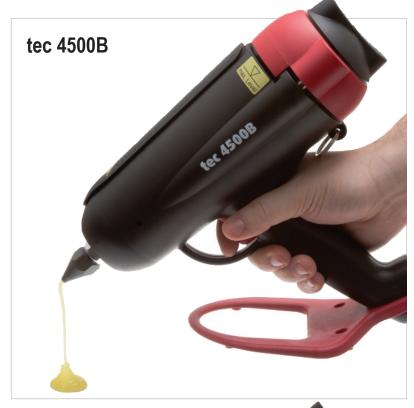

# tec 4500B & tec 4500S

#### **Versatile**

tec 4500B tec 4500S

The tec 4500 is a highly versatile tool that can be supplied as a bead or spray applicator. Uniquely, it can also be used with bulk and shaped adhesives.

## tec 4500B & tec 4500S

Reliable, easy to use glue gun with a built-in melt chamber that allows the use of adhesives in granular form, pillows, or 43mm (13/4") slugs. Available in bead (4500B) or spray (4500S) models.