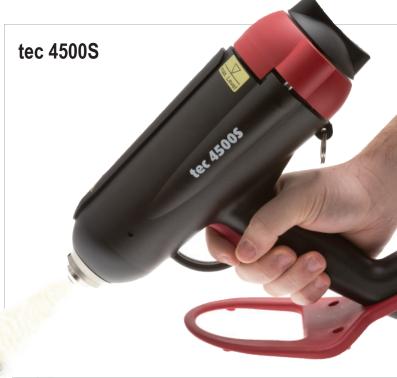

# tec 4500B & tec 4500S

#### **Versatile**

tec 4500B tec 4500S

The tec 4500 is a highly versatile tool that can be supplied as a bead or spray applicator. Uniquely, it can also be used with bulk and shaped adhesives.

## tec 4500B & tec 4500S

Reliable, easy to use glue gun with a built-in melt chamber that allows the use of adhesives in granular form, pillows, or 43mm (13/4") slugs. Available in bead (4500B) or spray (4500S) models.