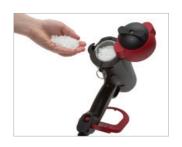

#### For bulk & shaped glue

Features a built-in melt chamber and pre-set temperature that allow the tec 4500 to take EVA. polyolefines, or pressure sensitive adhesives (PSA) in granular form, pillows, or 43mm (13/4") slugs.

## Intelligent design

The innovative melt chamber allows the tec 4500 to take both bulk and shaped adhesives. It also features a one-handed twist action lock for quick & easy loading of the glue tank. The soft-closing mechanism ensures efficient energy consumption and the highest possible melt rate.