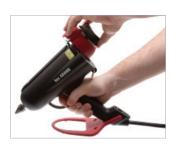

#### **Versatile**

tec 4500B tec 4500S

The tec 4500 is a highly versatile tool that can be supplied as a bead or spray applicator. Uniquely, it can also be used with bulk and shaped adhesives.

### **Decreased operator fatigue**

Offering reliability and user-comfort, the tec 4500 ensures effortless work for the operator. Ergonomically designed and lightweight, the gun quickly and easily applies even large amounts of adhesive in bead, dot, or spray form.

## tec 4500B & tec 4500S

Reliable, easy to use glue gun with a built-in melt chamber that allows the use of adhesives in granular form, pillows, or 43mm (13/4") slugs. Available in bead (4500B) or spray (4500S) models.