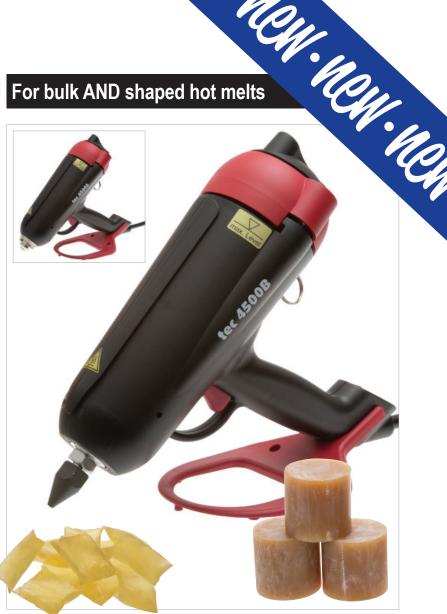

# Pneumatic reservoir gun for bulk and shaped hot melts

#### For bulk & shaped glue

Features a built-in melt chamber and pre-set temperature that allow the tec 4500 to take EVA. polyolefines, or pressure sensitive adhesives (PSA) in granular form, pillows, or 43mm (13/4") slugs.

## tec 4500B & tec 4500S

Reliable, easy to use glue gun with a built-in melt chamber that allows the use of adhesives in granular form, pillows, or 43mm (13/4") slugs. Available in bead (4500B) or spray (4500S) models.